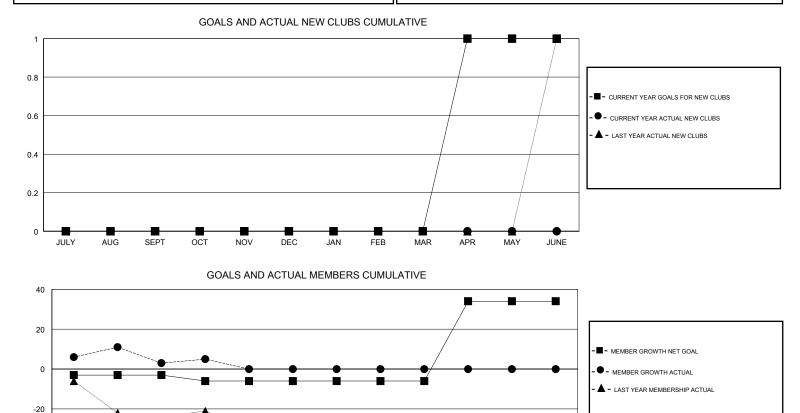

## GMT CA

| Clubs                 |               |           |               | Members               |                           |                         |                                                    |  |
|-----------------------|---------------|-----------|---------------|-----------------------|---------------------------|-------------------------|----------------------------------------------------|--|
| RESULTS FOR 2018-2019 |               |           |               | RESULTS FOR 2018-2019 |                           |                         |                                                    |  |
| QUARTER               | NEW CLUB GOAL | NEW CLUBS | DROPPED CLUBS | QUARTER               | MEMBER GROWTH NET<br>GOAL | MEMBER GROWTH<br>ACTUAL | DROPPED<br>MEMBERS ACTUAL<br>(including transfers) |  |
| JULY/AUG/SEPT         | 0             | 0         | 0             | JULY/AUG/SEPT         | -3                        | 34                      | 25                                                 |  |
| OCT/NOV/DEC           | 0             | 0         | 0             | OCT/NOV/DEC           | -3                        | 8                       | 5                                                  |  |
| JAN/FEB/MAR           | 0             | 0         | 0             | JAN/FEB/MAR           | 0                         | 0                       | 0                                                  |  |
| APR/MAY/JUNE          | 1             | 0         | 0             | APR/MAY/JUNE          | 40                        | 0                       | 0                                                  |  |